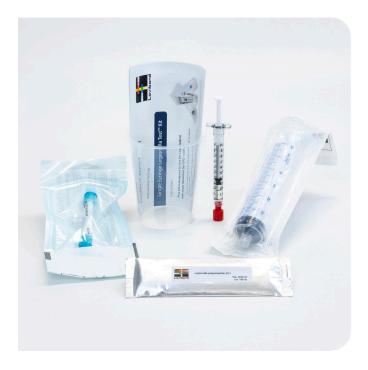

Kit supplies everything required for 1 test.

Limit of Detection

No. of Tests

## **Delivery Scope**

- 1 Test Strip with Dispensing Pipette
- Recovery Buffer Syringe
- Sample Collection Jar
- Single-use filter
- 60 ml syringe
- Instruction Manual